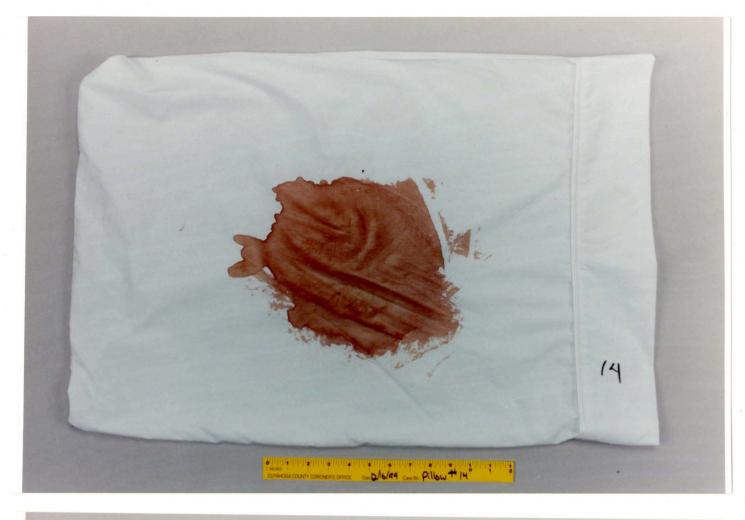

## EngagedScholarship@CSU

Forensic Testing - Pillow

2000 Trial Expert Reports and Tests

1999

Test pillows: 01-15

Cuyahoga County Coroner's Office

James Wentzel
Cuyahoga County Coroner's Office

Follow this and additional works at: https://engagedscholarship.csuohio.edu/forensic\_testing\_pillow How does access to this work benefit you? Let us know!