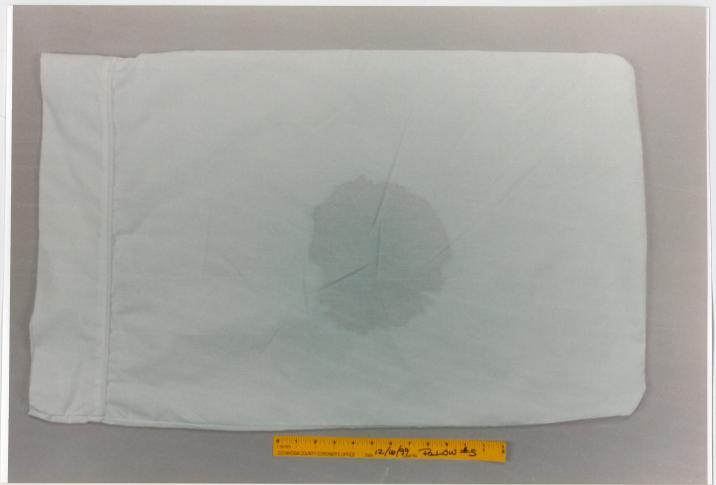

## EngagedScholarship@CSU

Forensic Testing - Pillow

2000 Trial Expert Reports and Tests

1999

Test pillows: 01-15

Cuyahoga County Coroner's Office

James Wentzel
Cuyahoga County Coroner's Office

Follow this and additional works at: https://engagedscholarship.csuohio.edu/forensic\_testing\_pillow How does access to this work benefit you? Let us know!

## **Recommended Citation**

Cuyahoga County Coroner's Office and Wentzel, James, "Test pillows: 01-15" (1999). *Forensic Testing – Pillow*. 5.

https://engagedscholarship.csuohio.edu/forensic\_testing\_pillow/5