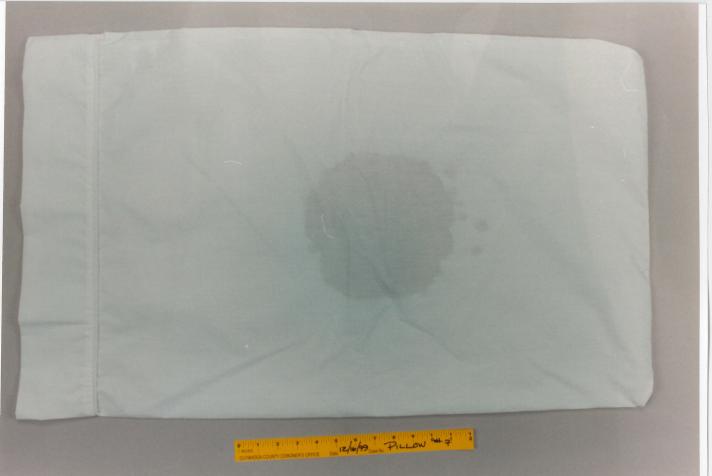

## EngagedScholarship@CSU

Forensic Testing - Pillow

2000 Trial Expert Reports and Tests

1999

Test pillows: 01-15

Cuyahoga County Coroner's Office

James Wentzel
Cuyahoga County Coroner's Office

Follow this and additional works at: https://engagedscholarship.csuohio.edu/forensic\_testing\_pillow How does access to this work benefit you? Let us know!