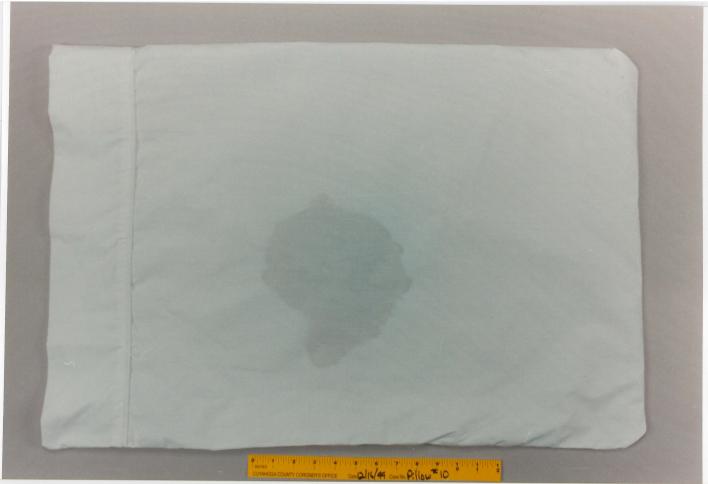

## EngagedScholarship@CSU

Forensic Testing - Pillow

2000 Trial Expert Reports and Tests

1999

Test pillows: 01-15

Cuyahoga County Coroner's Office

James Wentzel
Cuyahoga County Coroner's Office

Follow this and additional works at: https://engagedscholarship.csuohio.edu/forensic\_testing\_pillow How does access to this work benefit you? Let us know!

## **Recommended Citation**

Cuyahoga County Coroner's Office and Wentzel, James, "Test pillows: 01-15" (1999). *Forensic Testing – Pillow*. 5.

https://engagedscholarship.csuohio.edu/forensic\_testing\_pillow/5