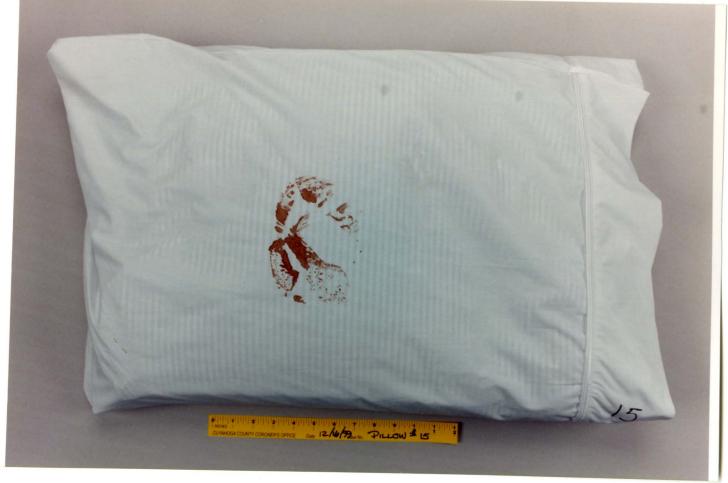

## EngagedScholarship@CSU

Forensic Testing - Pillow

2000 Trial Expert Reports and Tests

1999

Test pillows: 01-15

Cuyahoga County Coroner's Office

James Wentzel
Cuyahoga County Coroner's Office

Follow this and additional works at: https://engagedscholarship.csuohio.edu/forensic\_testing\_pillow How does access to this work benefit you? Let us know!