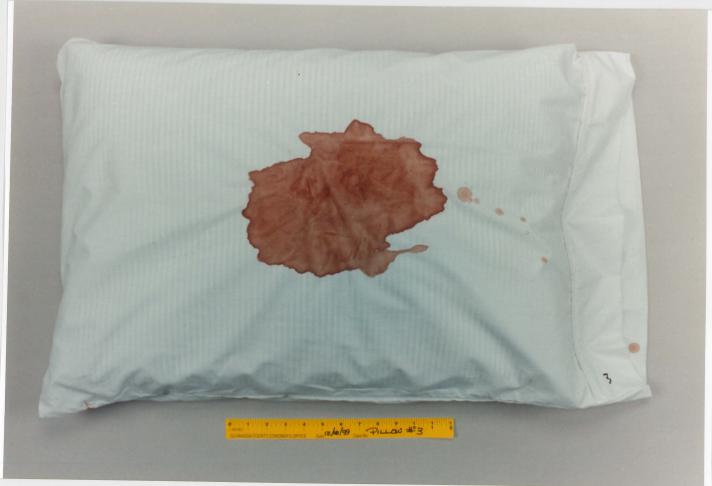

## EngagedScholarship@CSU

Forensic Testing - Pillow

2000 Trial Expert Reports and Tests

1999

Test pillows: 01-15

Cuyahoga County Coroner's Office

James Wentzel
Cuyahoga County Coroner's Office

Follow this and additional works at: https://engagedscholarship.csuohio.edu/forensic\_testing\_pillow How does access to this work benefit you? Let us know!