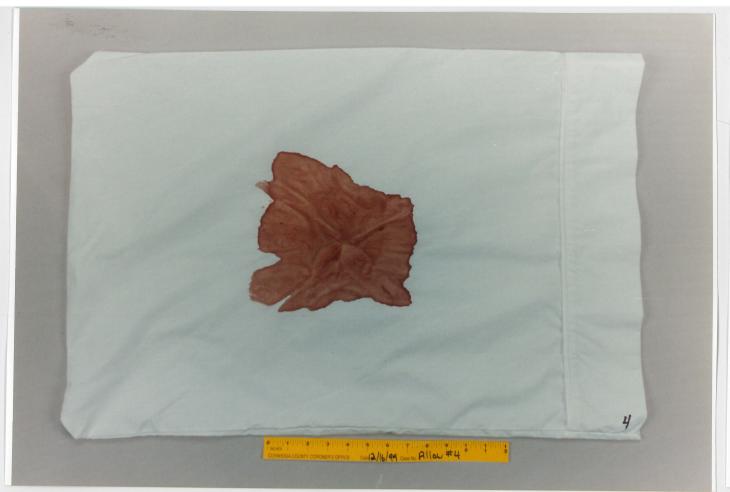

## EngagedScholarship@CSU

Forensic Testing - Pillow

2000 Trial Expert Reports and Tests

1999

Test pillows: 01-15

Cuyahoga County Coroner's Office

James Wentzel
Cuyahoga County Coroner's Office

Follow this and additional works at: https://engagedscholarship.csuohio.edu/forensic\_testing\_pillow How does access to this work benefit you? Let us know!