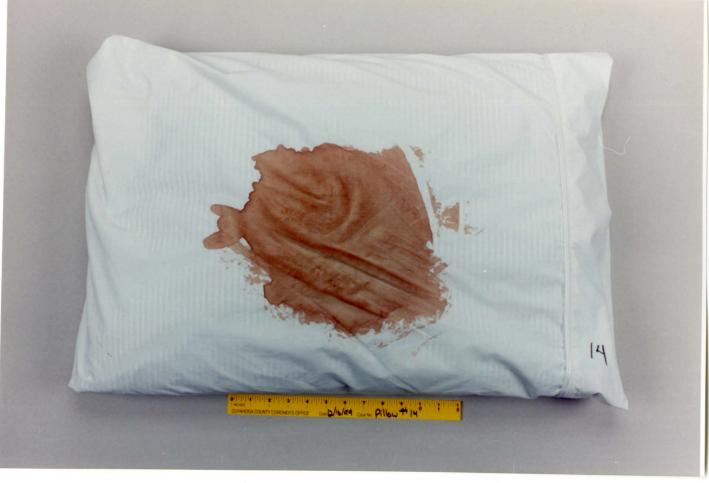

## EngagedScholarship@CSU

Forensic Testing - Pillow

2000 Trial Expert Reports and Tests

1999

Test pillows: 01-15

Cuyahoga County Coroner's Office

James Wentzel
Cuyahoga County Coroner's Office

Follow this and additional works at: https://engagedscholarship.csuohio.edu/forensic\_testing\_pillow How does access to this work benefit you? Let us know!