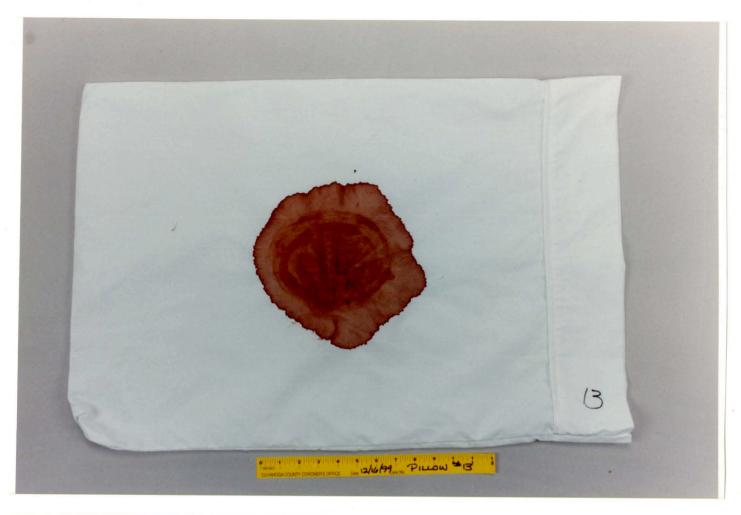

## EngagedScholarship@CSU

Forensic Testing - Pillow

2000 Trial Expert Reports and Tests

1999

Test pillows: 01-15

Cuyahoga County Coroner's Office

James Wentzel
Cuyahoga County Coroner's Office

Follow this and additional works at: https://engagedscholarship.csuohio.edu/forensic\_testing\_pillow How does access to this work benefit you? Let us know!