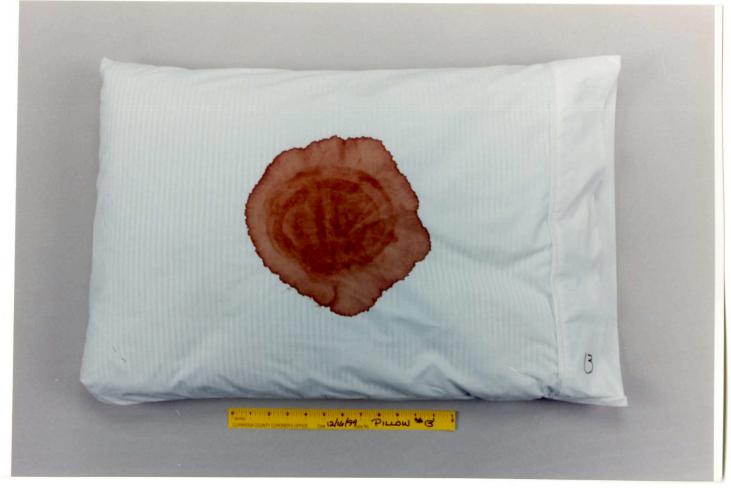

## EngagedScholarship@CSU

Forensic Testing - Pillow

2000 Trial Expert Reports and Tests

1999

Test pillows: 01-15

Cuyahoga County Coroner's Office

James Wentzel
Cuyahoga County Coroner's Office

Follow this and additional works at: https://engagedscholarship.csuohio.edu/forensic\_testing\_pillow How does access to this work benefit you? Let us know!