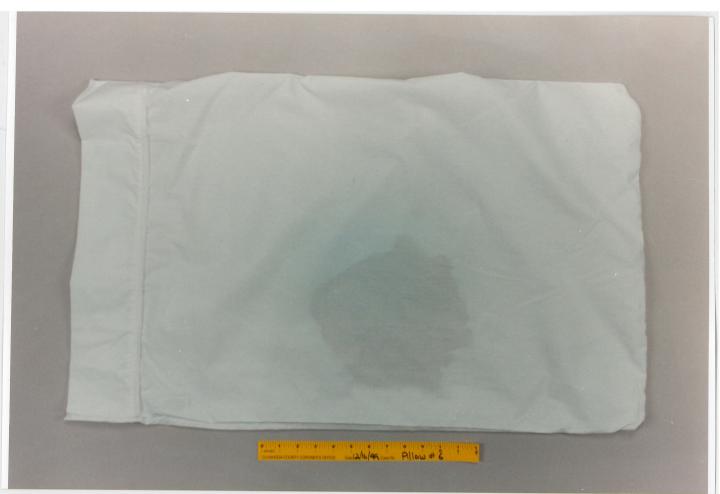

## EngagedScholarship@CSU

Forensic Testing - Pillow

2000 Trial Expert Reports and Tests

1999

Test pillows: 01-15

Cuyahoga County Coroner's Office

James Wentzel
Cuyahoga County Coroner's Office

Follow this and additional works at: https://engagedscholarship.csuohio.edu/forensic\_testing\_pillow How does access to this work benefit you? Let us know!