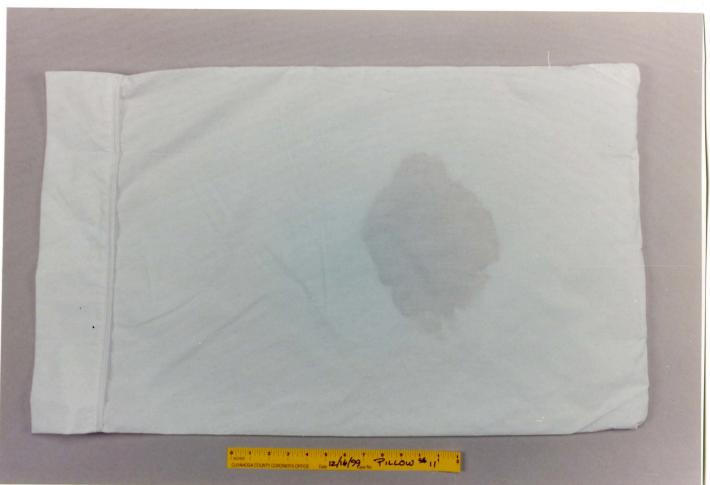

## EngagedScholarship@CSU

Forensic Testing - Pillow

2000 Trial Expert Reports and Tests

1999

Test pillows: 01-15

Cuyahoga County Coroner's Office

James Wentzel
Cuyahoga County Coroner's Office

Follow this and additional works at: https://engagedscholarship.csuohio.edu/forensic\_testing\_pillow How does access to this work benefit you? Let us know!