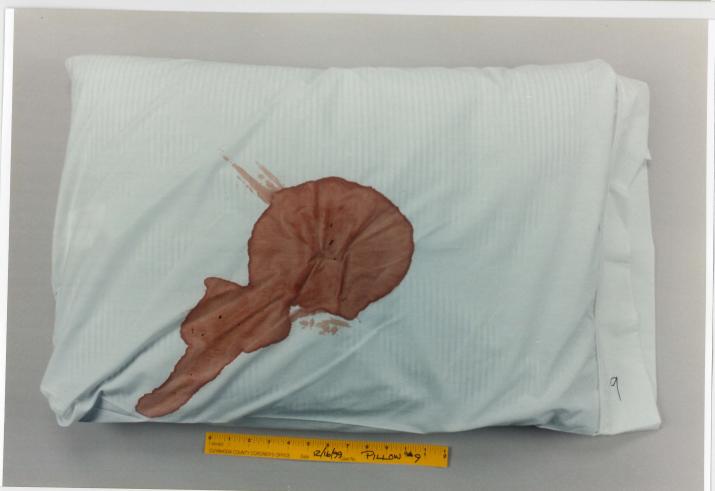

## EngagedScholarship@CSU

Forensic Testing - Pillow

2000 Trial Expert Reports and Tests

1999

Test pillows: 01-15

Cuyahoga County Coroner's Office

James Wentzel
Cuyahoga County Coroner's Office

Follow this and additional works at: https://engagedscholarship.csuohio.edu/forensic\_testing\_pillow How does access to this work benefit you? Let us know!

## **Recommended Citation**

Cuyahoga County Coroner's Office and Wentzel, James, "Test pillows: 01-15" (1999). *Forensic Testing – Pillow*. 5.

https://engagedscholarship.csuohio.edu/forensic\_testing\_pillow/5