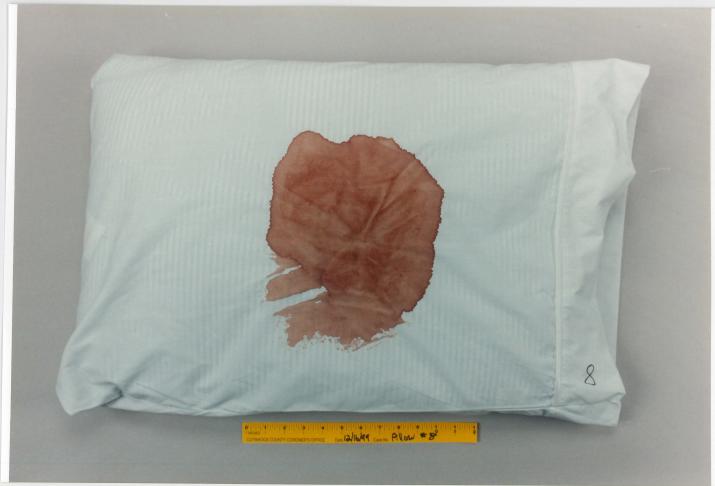

## EngagedScholarship@CSU

Forensic Testing - Pillow

2000 Trial Expert Reports and Tests

1999

Test pillows: 01-15

Cuyahoga County Coroner's Office

James Wentzel
Cuyahoga County Coroner's Office

Follow this and additional works at: https://engagedscholarship.csuohio.edu/forensic\_testing\_pillow How does access to this work benefit you? Let us know!