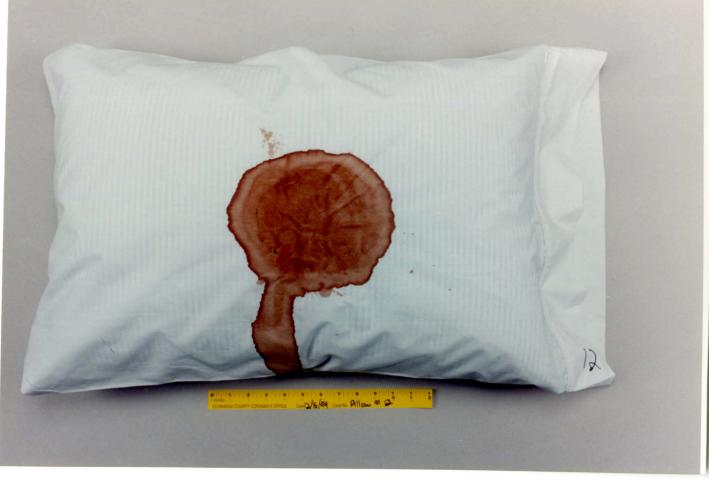

## EngagedScholarship@CSU

Forensic Testing - Pillow

2000 Trial Expert Reports and Tests

1999

Test pillows: 01-15

Cuyahoga County Coroner's Office

James Wentzel
Cuyahoga County Coroner's Office

Follow this and additional works at: https://engagedscholarship.csuohio.edu/forensic\_testing\_pillow How does access to this work benefit you? Let us know!