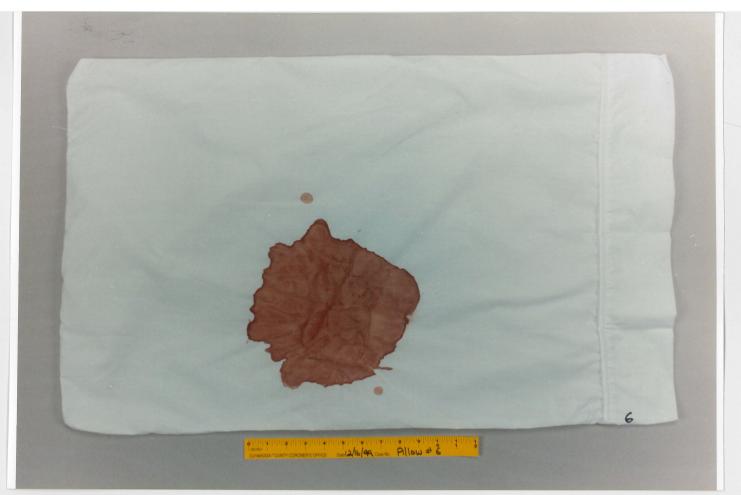

## EngagedScholarship@CSU

Forensic Testing - Pillow

2000 Trial Expert Reports and Tests

1999

Test pillows: 01-15

Cuyahoga County Coroner's Office

James Wentzel
Cuyahoga County Coroner's Office

Follow this and additional works at: https://engagedscholarship.csuohio.edu/forensic\_testing\_pillow How does access to this work benefit you? Let us know!