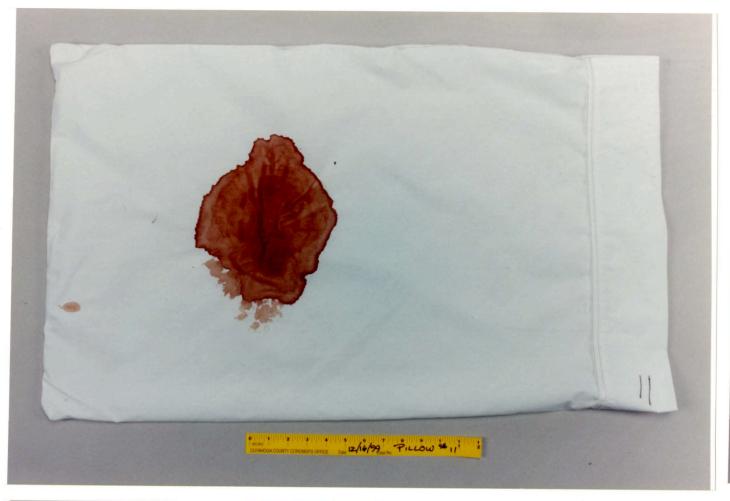

## EngagedScholarship@CSU

Forensic Testing - Pillow

2000 Trial Expert Reports and Tests

1999

Test pillows: 01-15

Cuyahoga County Coroner's Office

James Wentzel
Cuyahoga County Coroner's Office

Follow this and additional works at: https://engagedscholarship.csuohio.edu/forensic\_testing\_pillow How does access to this work benefit you? Let us know!