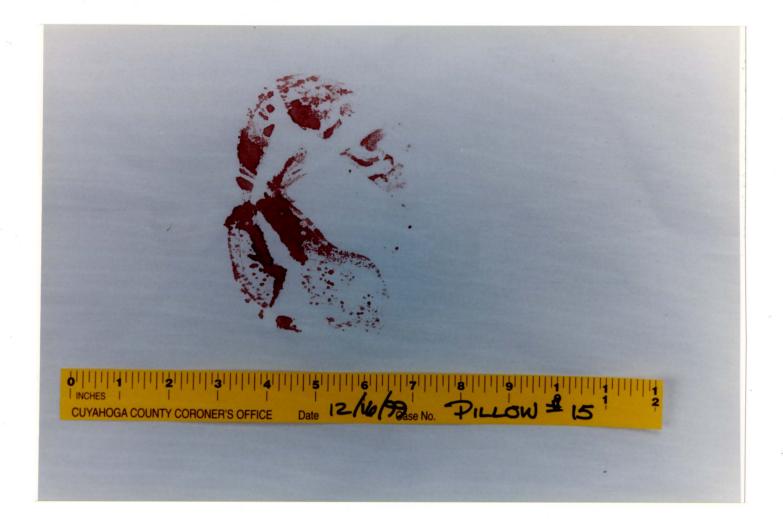

low this and additional works at: https://engagedscholarship.csuohio.edu/forensic\_testing\_pillow How does access to this work benefit you? Let us know!

## **Recommended Citation**

Cuyahoga County Coroner's Office and Wentzel, James, "Test pillows: 01-15" (1999). *Forensic Testing – Pillow*. 5.

https://engagedscholarship.csuohio.edu/forensic\_testing\_pillow/5

This Article is brought to you for free and open access by the 2000 Trial Expert Reports and Tests at EngagedScholarship@CSU. It has been accepted for inclusion in Forensic Testing – Pillow by an authorized administrator of EngagedScholarship@CSU. For more information, please contact library.es@csuohio.edu.