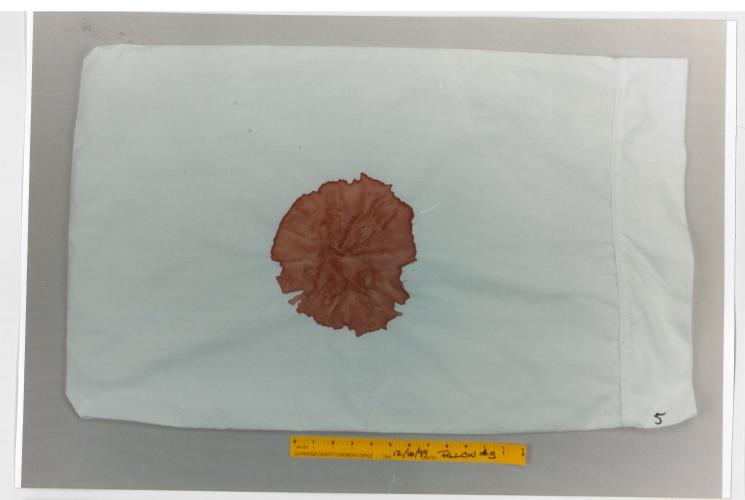

## EngagedScholarship@CSU

Forensic Testing - Pillow

2000 Trial Expert Reports and Tests

1999

Test pillows: 01-15

Cuyahoga County Coroner's Office

James Wentzel
Cuyahoga County Coroner's Office

Follow this and additional works at: https://engagedscholarship.csuohio.edu/forensic\_testing\_pillow How does access to this work benefit you? Let us know!

## **Recommended Citation**

Cuyahoga County Coroner's Office and Wentzel, James, "Test pillows: 01-15" (1999). *Forensic Testing – Pillow*. 5.

https://engagedscholarship.csuohio.edu/forensic\_testing\_pillow/5