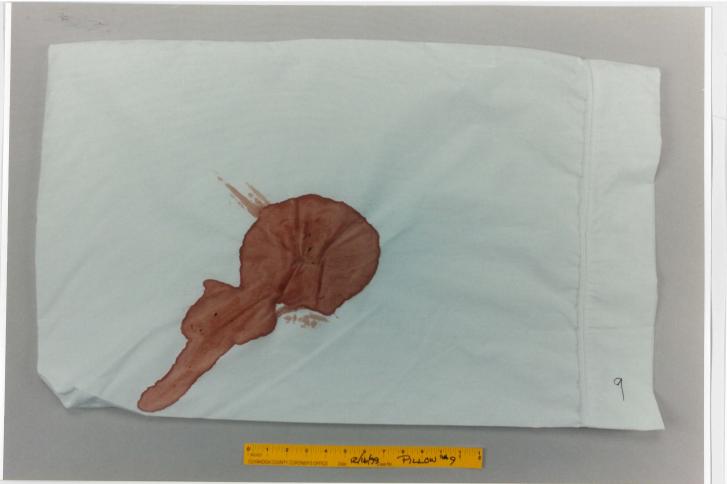

## EngagedScholarship@CSU

Forensic Testing - Pillow

2000 Trial Expert Reports and Tests

1999

Test pillows: 01-15

Cuyahoga County Coroner's Office

James Wentzel
Cuyahoga County Coroner's Office

Follow this and additional works at: https://engagedscholarship.csuohio.edu/forensic\_testing\_pillow How does access to this work benefit you? Let us know!

## **Recommended Citation**

Cuyahoga County Coroner's Office and Wentzel, James, "Test pillows: 01-15" (1999). *Forensic Testing – Pillow*. 5.

https://engagedscholarship.csuohio.edu/forensic\_testing\_pillow/5