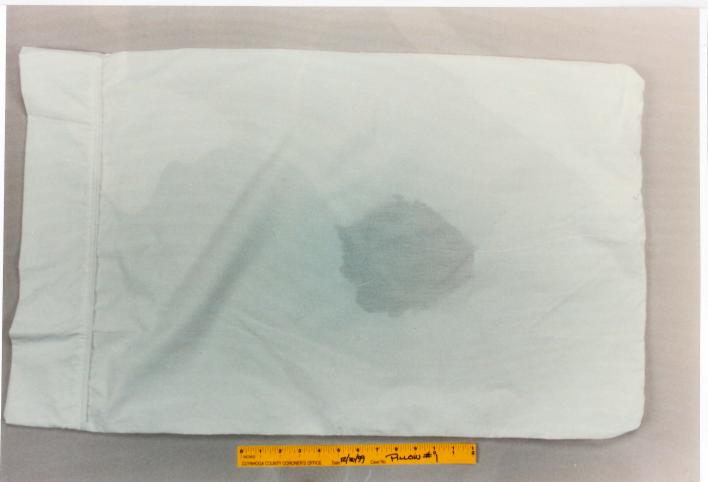

## EngagedScholarship@CSU

Forensic Testing - Pillow

2000 Trial Expert Reports and Tests

1999

Test pillows: 01-15

Cuyahoga County Coroner's Office

James Wentzel
Cuyahoga County Coroner's Office

Follow this and additional works at: https://engagedscholarship.csuohio.edu/forensic\_testing\_pillow How does access to this work benefit you? Let us know!