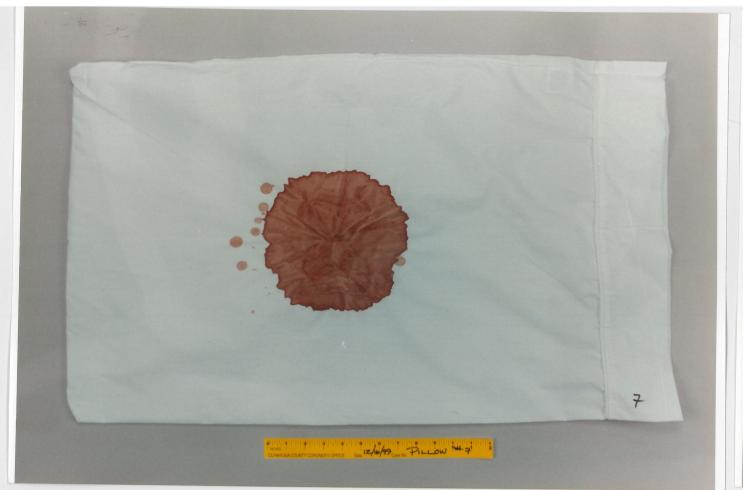

## EngagedScholarship@CSU

Forensic Testing - Pillow

2000 Trial Expert Reports and Tests

1999

Test pillows: 01-15

Cuyahoga County Coroner's Office

James Wentzel
Cuyahoga County Coroner's Office

Follow this and additional works at: https://engagedscholarship.csuohio.edu/forensic\_testing\_pillow How does access to this work benefit you? Let us know!