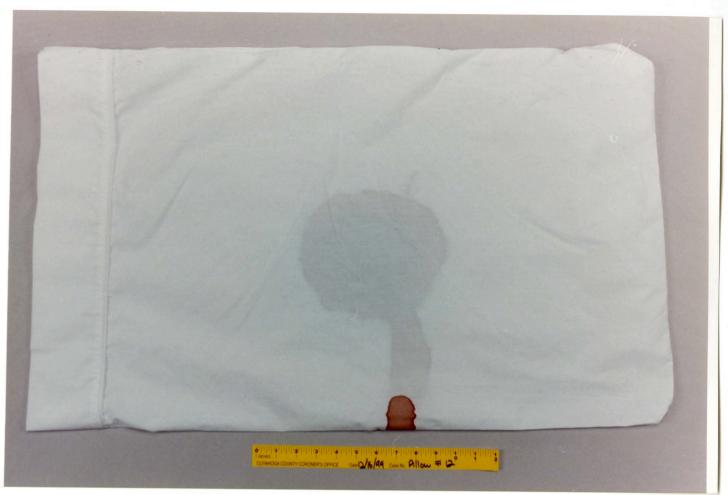

## EngagedScholarship@CSU

Forensic Testing - Pillow

2000 Trial Expert Reports and Tests

1999

Test pillows: 01-15

Cuyahoga County Coroner's Office

James Wentzel
Cuyahoga County Coroner's Office

Follow this and additional works at: https://engagedscholarship.csuohio.edu/forensic\_testing\_pillow How does access to this work benefit you? Let us know!