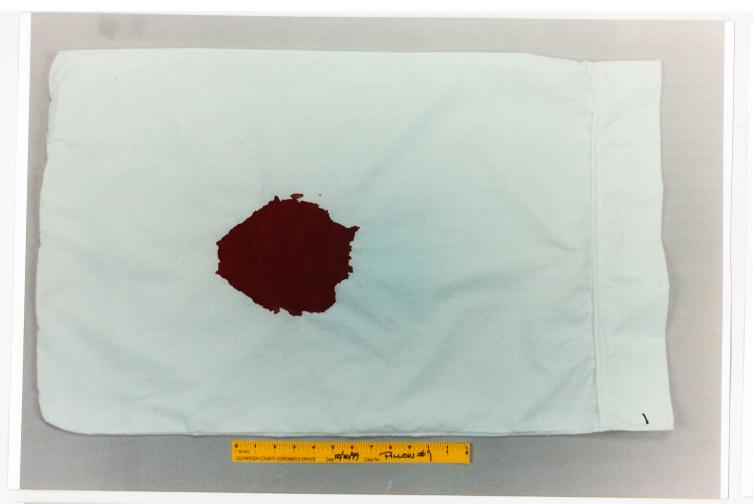

## EngagedScholarship@CSU

Forensic Testing - Pillow

2000 Trial Expert Reports and Tests

1999

Test pillows: 01-15

Cuyahoga County Coroner's Office

James Wentzel
Cuyahoga County Coroner's Office

Follow this and additional works at: https://engagedscholarship.csuohio.edu/forensic\_testing\_pillow How does access to this work benefit you? Let us know!