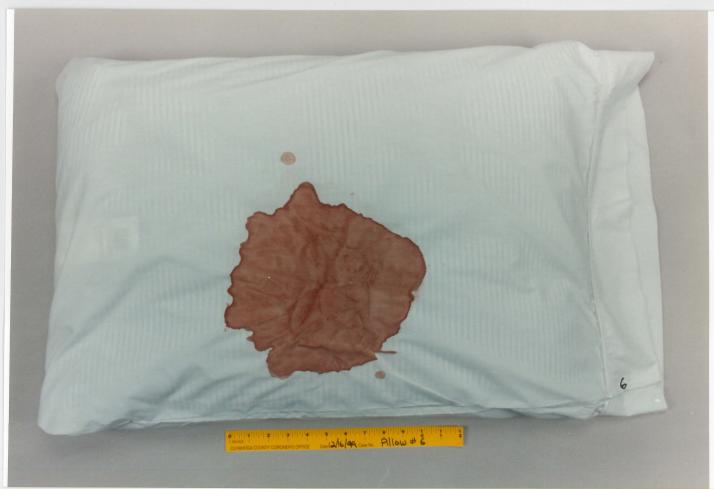

## EngagedScholarship@CSU

Forensic Testing - Pillow

2000 Trial Expert Reports and Tests

1999

Test pillows: 01-15

Cuyahoga County Coroner's Office

James Wentzel
Cuyahoga County Coroner's Office

Follow this and additional works at: https://engagedscholarship.csuohio.edu/forensic\_testing\_pillow How does access to this work benefit you? Let us know!