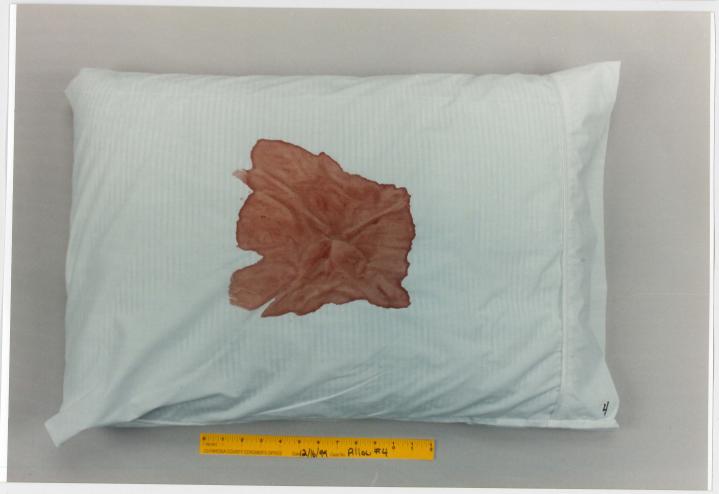

## EngagedScholarship@CSU

Forensic Testing - Pillow

2000 Trial Expert Reports and Tests

1999

Test pillows: 01-15

Cuyahoga County Coroner's Office

James Wentzel
Cuyahoga County Coroner's Office

Follow this and additional works at: https://engagedscholarship.csuohio.edu/forensic\_testing\_pillow How does access to this work benefit you? Let us know!