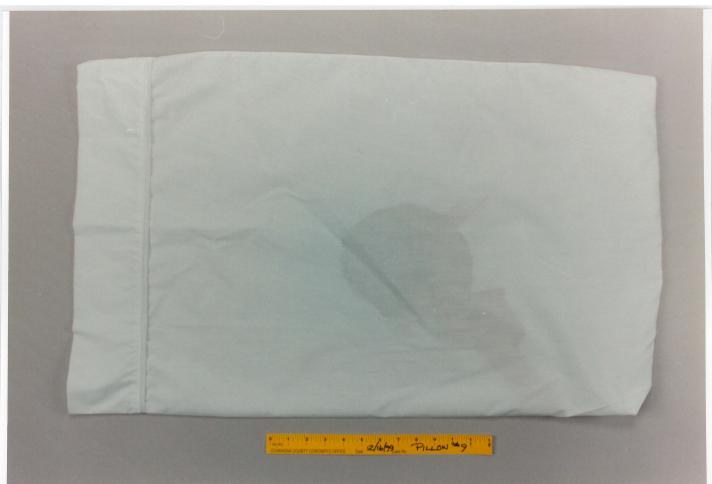

## EngagedScholarship@CSU

Forensic Testing - Pillow

2000 Trial Expert Reports and Tests

1999

Test pillows: 01-15

Cuyahoga County Coroner's Office

James Wentzel
Cuyahoga County Coroner's Office

Follow this and additional works at: https://engagedscholarship.csuohio.edu/forensic\_testing\_pillow How does access to this work benefit you? Let us know!

## **Recommended Citation**

Cuyahoga County Coroner's Office and Wentzel, James, "Test pillows: 01-15" (1999). *Forensic Testing – Pillow*. 5.

https://engagedscholarship.csuohio.edu/forensic\_testing\_pillow/5