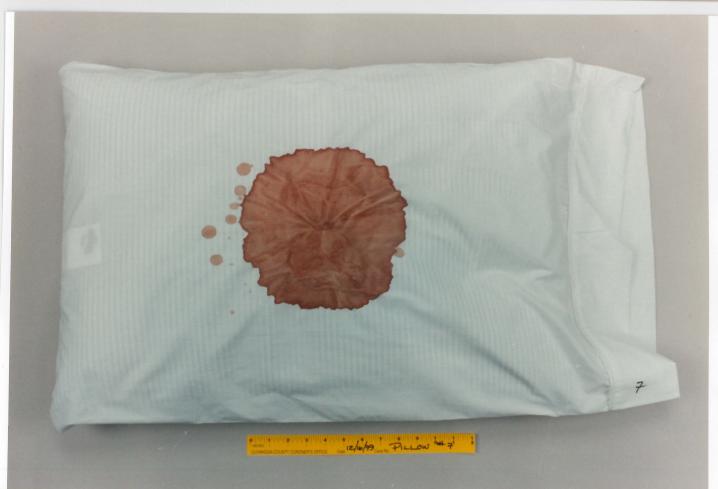

## EngagedScholarship@CSU

Forensic Testing - Pillow

2000 Trial Expert Reports and Tests

1999

Test pillows: 01-15

Cuyahoga County Coroner's Office

James Wentzel
Cuyahoga County Coroner's Office

Follow this and additional works at: https://engagedscholarship.csuohio.edu/forensic\_testing\_pillow How does access to this work benefit you? Let us know!