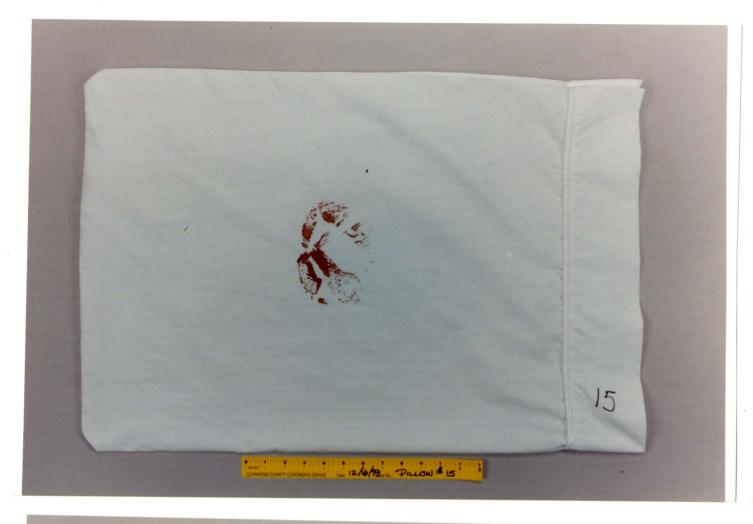

## EngagedScholarship@CSU

Forensic Testing - Pillow

2000 Trial Expert Reports and Tests

1999

Test pillows: 01-15

Cuyahoga County Coroner's Office

James Wentzel
Cuyahoga County Coroner's Office

Follow this and additional works at: https://engagedscholarship.csuohio.edu/forensic\_testing\_pillow How does access to this work benefit you? Let us know!