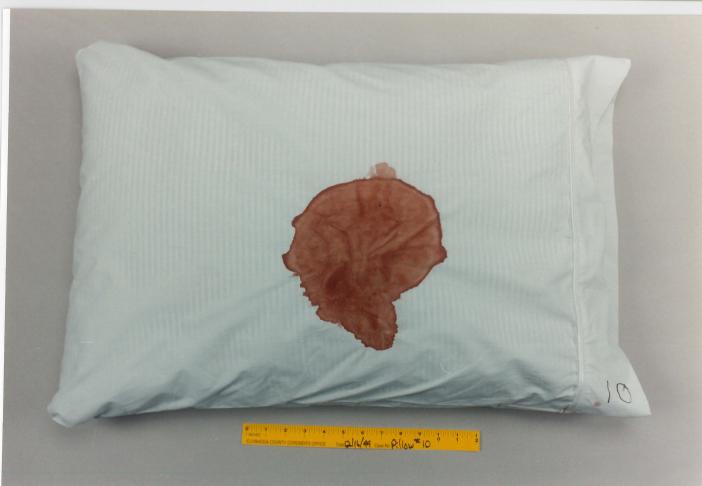

## EngagedScholarship@CSU

Forensic Testing - Pillow

2000 Trial Expert Reports and Tests

1999

Test pillows: 01-15

Cuyahoga County Coroner's Office

James Wentzel
Cuyahoga County Coroner's Office

Follow this and additional works at: https://engagedscholarship.csuohio.edu/forensic\_testing\_pillow How does access to this work benefit you? Let us know!

## **Recommended Citation**

Cuyahoga County Coroner's Office and Wentzel, James, "Test pillows: 01-15" (1999). *Forensic Testing – Pillow*. 5.

https://engagedscholarship.csuohio.edu/forensic\_testing\_pillow/5