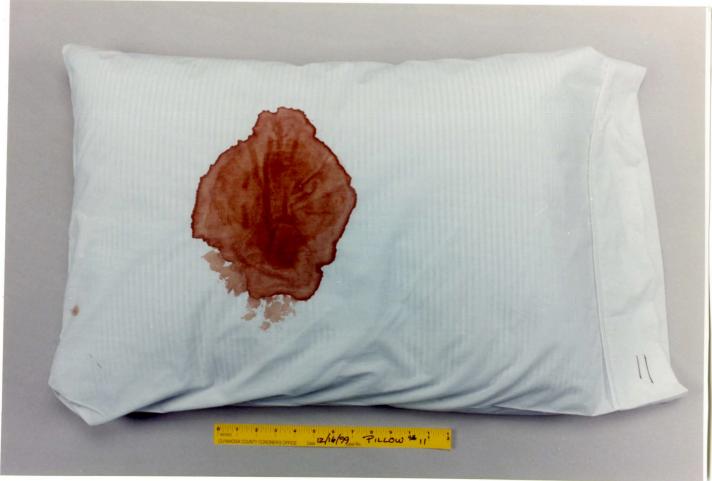

## EngagedScholarship@CSU

Forensic Testing - Pillow

2000 Trial Expert Reports and Tests

1999

Test pillows: 01-15

Cuyahoga County Coroner's Office

James Wentzel
Cuyahoga County Coroner's Office

Follow this and additional works at: https://engagedscholarship.csuohio.edu/forensic\_testing\_pillow How does access to this work benefit you? Let us know!