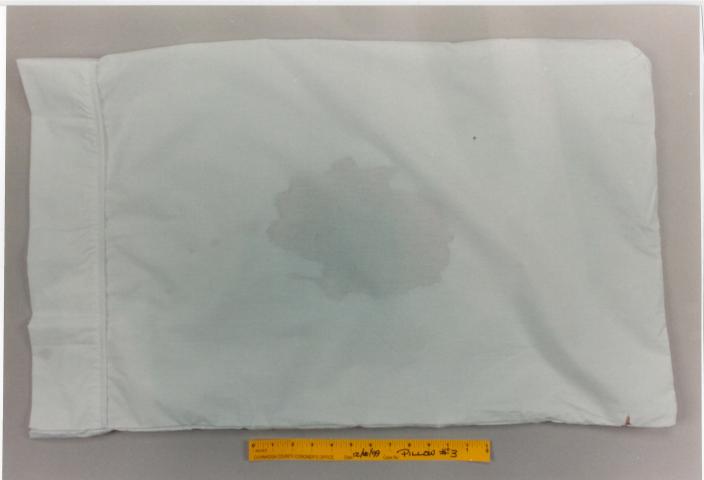

## EngagedScholarship@CSU

Forensic Testing - Pillow

2000 Trial Expert Reports and Tests

1999

Test pillows: 01-15

Cuyahoga County Coroner's Office

James Wentzel
Cuyahoga County Coroner's Office

Follow this and additional works at: https://engagedscholarship.csuohio.edu/forensic\_testing\_pillow How does access to this work benefit you? Let us know!