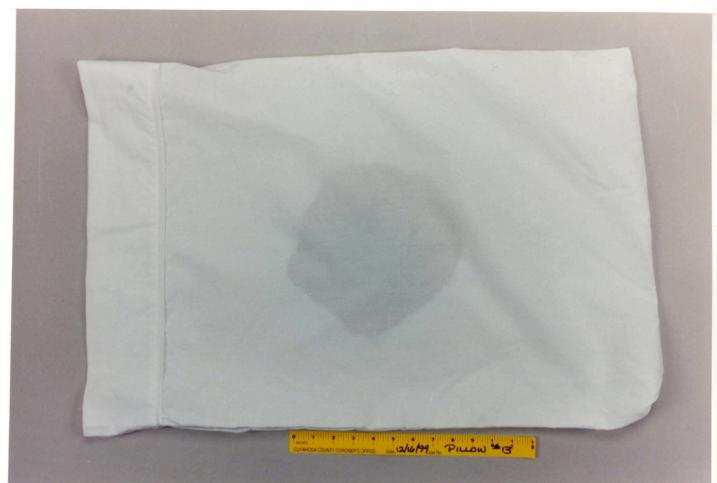

## EngagedScholarship@CSU

Forensic Testing - Pillow

2000 Trial Expert Reports and Tests

1999

Test pillows: 01-15

Cuyahoga County Coroner's Office

James Wentzel
Cuyahoga County Coroner's Office

Follow this and additional works at: https://engagedscholarship.csuohio.edu/forensic\_testing\_pillow How does access to this work benefit you? Let us know!