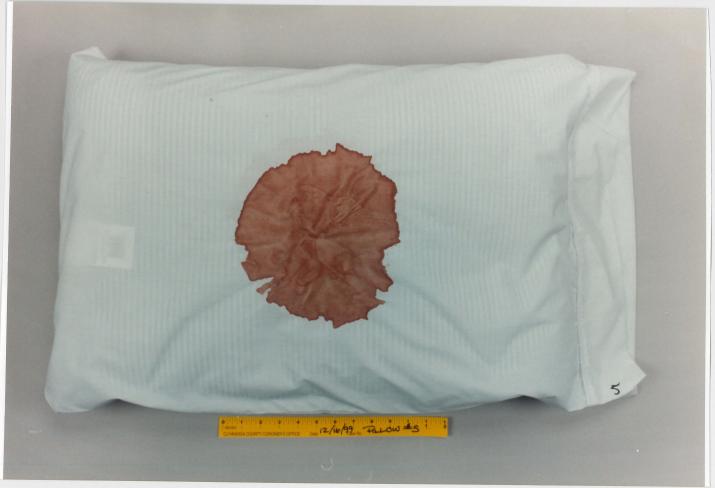

## EngagedScholarship@CSU

Forensic Testing - Pillow

2000 Trial Expert Reports and Tests

1999

Test pillows: 01-15

Cuyahoga County Coroner's Office

James Wentzel
Cuyahoga County Coroner's Office

Follow this and additional works at: https://engagedscholarship.csuohio.edu/forensic\_testing\_pillow How does access to this work benefit you? Let us know!

## **Recommended Citation**

Cuyahoga County Coroner's Office and Wentzel, James, "Test pillows: 01-15" (1999). *Forensic Testing – Pillow*. 5.

https://engagedscholarship.csuohio.edu/forensic\_testing\_pillow/5