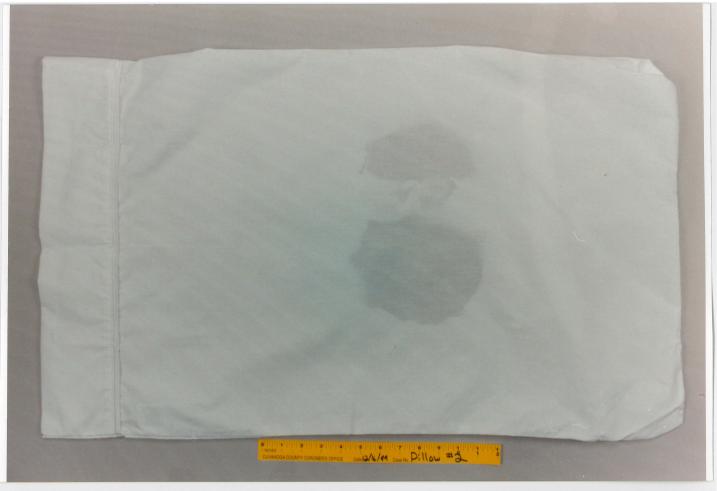

## EngagedScholarship@CSU

Forensic Testing - Pillow

2000 Trial Expert Reports and Tests

1999

Test pillows: 01-15

Cuyahoga County Coroner's Office

James Wentzel
Cuyahoga County Coroner's Office

Follow this and additional works at: https://engagedscholarship.csuohio.edu/forensic\_testing\_pillow How does access to this work benefit you? Let us know!

## **Recommended Citation**

Cuyahoga County Coroner's Office and Wentzel, James, "Test pillows: 01-15" (1999). *Forensic Testing – Pillow*. 5.

https://engagedscholarship.csuohio.edu/forensic\_testing\_pillow/5