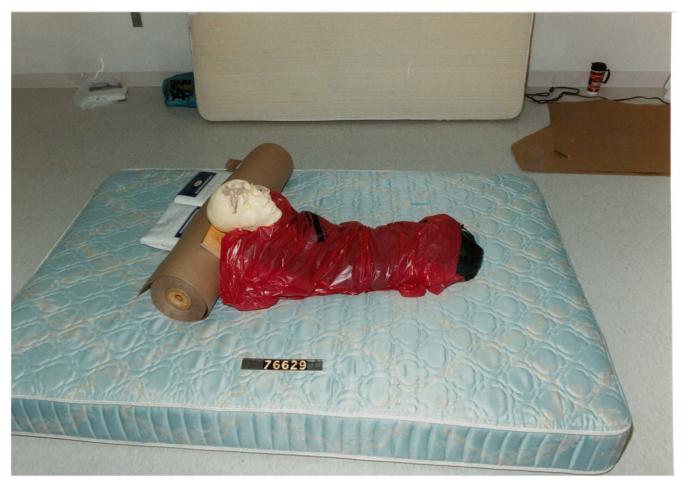

## Model 13. Model head seen propped up on mattress

Cuyahoga County Prosecutor's Office

Cuyahoga County Coroner's Office

Follow this and additional works at: https://engagedscholarship.csuohio.edu/forensic\_testing\_model How does access to this work benefit you? Let us know!

## **Recommended Citation**

Cuyahoga County Prosecutor's Office and Cuyahoga County Coroner's Office, "Model 13. Model head seen propped up on mattress" (1999). *Forensic Testing – Model Head*. 34. https://engagedscholarship.csuohio.edu/forensic\_testing\_model/34