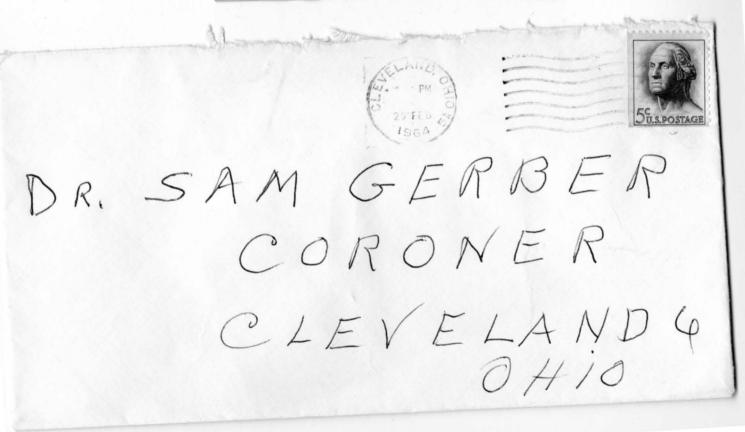

e University EngagedScholarship@CSU

Letters from the Public

The Sam Sheppard Case: 1954-2000

1954

## Letter 19

Redacted

Follow this and additional works at: https://engagedscholarship.csuohio.edu/sheppard\_letters\_public How does access to this work benefit you? Let us know!

## **Recommended Citation**

Redacted, "Letter 19" (1954). *Letters from the Public*. 19. https://engagedscholarship.csuohio.edu/sheppard\_letters\_public/19

This Article is brought to you for free and open access by the The Sam Sheppard Case: 1954-2000 at EngagedScholarship@CSU. It has been accepted for inclusion in Letters from the Public by an authorized administrator of EngagedScholarship@CSU. For more information, please contact library.es@csuohio.edu.



Coroner Gerber
Urges Parole Now
for Sam Sheppard