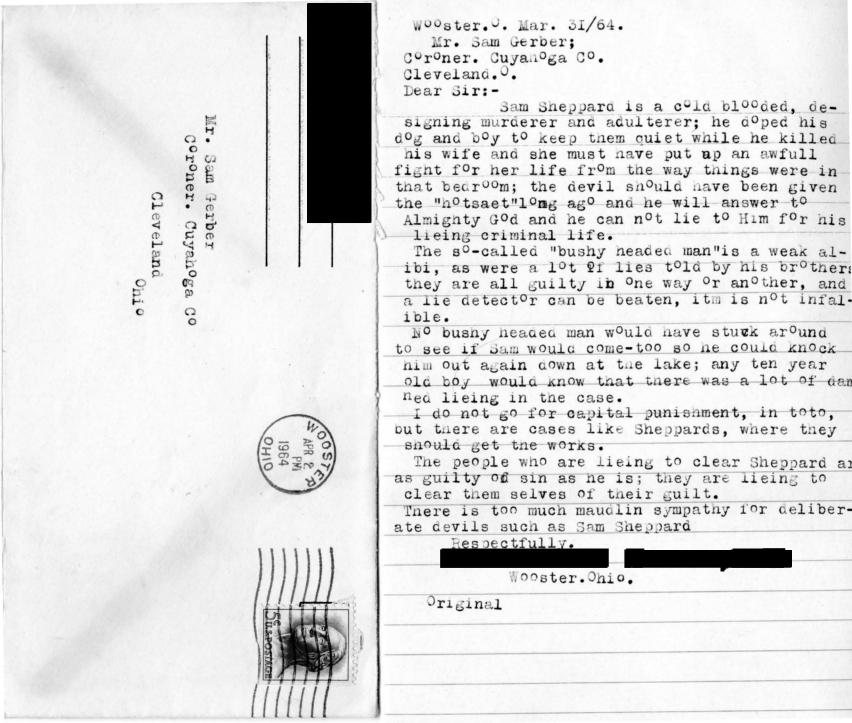

## Letter 24

Redacted

Follow this and additional works at: https://engagedscholarship.csuohio.edu/sheppard\_letters\_public How does access to this work benefit you? Let us know!

## **Recommended Citation**

Redacted, "Letter 24" (1964). *Letters from the Public*. 24. https://engagedscholarship.csuohio.edu/sheppard\_letters\_public/24

This Article is brought to you for free and open access by the The Sam Sheppard Case: 1954-2000 at EngagedScholarship@CSU. It has been accepted for inclusion in Letters from the Public by an authorized administrator of EngagedScholarship@CSU. For more information, please contact library.es@csuohio.edu.