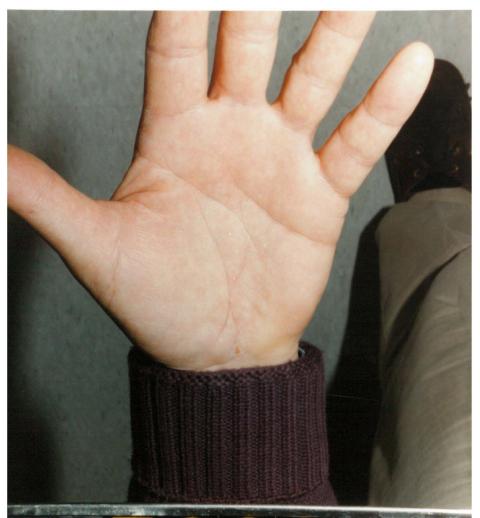

## Model 39. Model head remnants on man's hand

Cuyahoga County Prosecutor's Office

Cuyahoga County Coroner's Office

Follow this and additional works at: https://engagedscholarship.csuohio.edu/forensic\_testing\_model How does access to this work benefit you? Let us know!