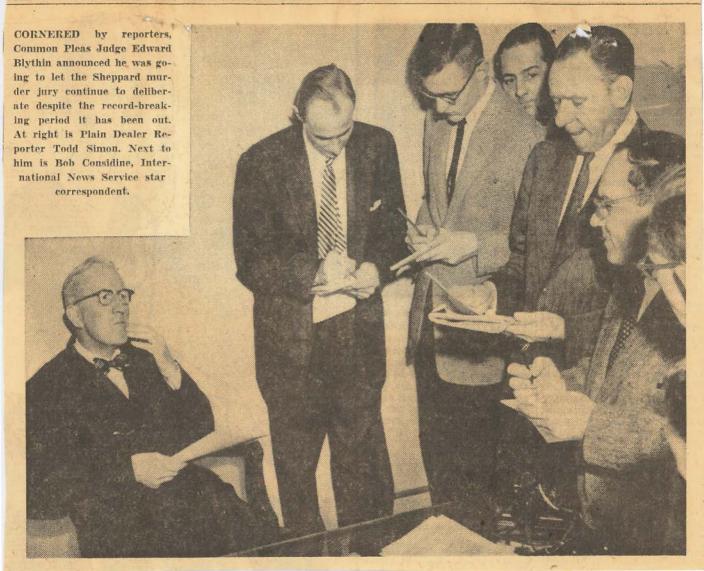

## 54/12/21 [Photo of Judge Edward Blythin flanked by reporters]

Cleveland Plain Dealer

Follow this and additional works at: https://engagedscholarship.csuohio.edu/newspaper\_coverage How does access to this work benefit you? Let us know!